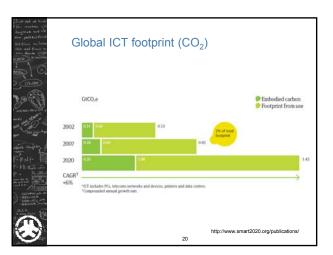

### Sustainability

 a multi-faceted concept frequently invoked in environmental discourse. Its precise meaning as well as differences to similar concepts such as <u>sustainable</u> <u>development</u> are a matter of on-going argument. Most interpretations focus on the property of environmental, social or socio-ecological systems to maintain important <u>indicators</u> of system integrity, functioning or well-being over extended periods of time.