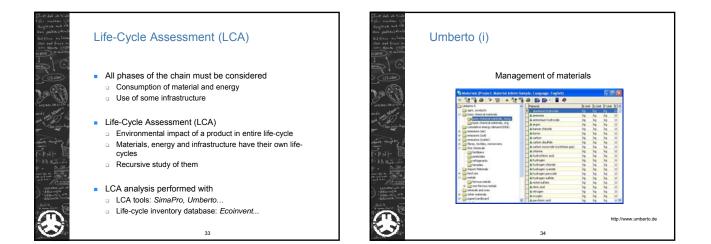

for each definition

- Reduction of the environmental impact
- Reduction of energy wastes
- Reduction of energy bill
- Reduction of energy consumption
  - Enforce energy proportionality
  - But ... Consider performance guarantees

25

- Solutions for each definition
  Reduction of the environmental impact

  Use renewable energy sources (GHG emissions)
  Design low power components
  Responsible disposal and recycling

  Reduction of energy wastes

  Locate power drain points close to power plants
  Exploit environmental characteristics (e.g., cooling, sun)

  Reduction of energy bill

  Exploit volatile electricity prices
  Create and enforce regulatory support

  Reduction of energy consumption

  Enforce energy proportionality
  - But ... Consider performance guarantees

26















| han Sh<br>ma ta<br>Nazara<br>Nazara<br>Kuna na<br>Nazara<br>Sh