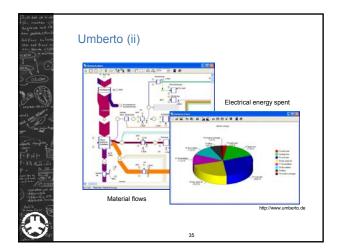

or each definition

- Reduction of the environmental impact
- Reduction of energy wastes
- Reduction of energy bill
- Reduction of energy consumption
  - Enforce energy proportionality
  - But ... Consider performance guarantees

25

- Solutions for each definition
  Reduction of the environmental impact

  Use renewable energy sources (GHG emissions)
  Design low power components
  Responsible disposal and recycling

  Reduction of energy wastes

  Locate power drain points close to power plants
  Exploit environmental characteristics (e.g., cooling, sun)

  Reduction of energy bill

  Exploit volatile electricity prices
  Create and enforce regulatory support

  Reduction of energy consumption

  Enforce energy proportionality
  - But ... Consider performance guarantees

26















| han Sh<br>ma ta<br>Nazara<br>Nazara<br>Kuna na<br>Nazara<br>Sh