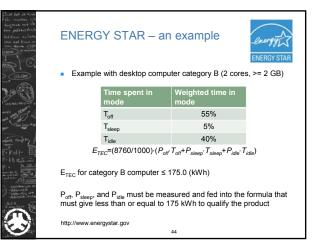

|                                    |                                       |                                                  |                        |











### ENERGY STAR Requirements for Computers (5.2)

- Defines categories of computers
   Desktop computers, integrated desktop computers, notebooks, workstations, game consoles, small-scale
  - servers, thin clients Defines operational modes
- Off mode, sleep mode, idle mode, active mode
- Defines maximum annual consumption for each category
- Tables with non-active operational mode weighting (% time idle, sleep...)

43

- Tables with maximum annual energy according to operational mode weighting defined (Typical Energy Consumption - TEC)
- Defines test procedures to qualify products





### EPEAT / IEEE P1680

- Global registry of electronic products
  - Covers design, production, use, and disposal of products
     Operation and criteria based on IEEE 1680 standards
  - 23 required criteria and 28 optional
- Products registered and declared by manufacturers
   Independent verification of their claims
  - Fast product presence in the register
- Environmental product ranking
- Bronze: Meets all 23 required criteria
   Silver: Prepre plue 50% of the optional or
- Silver: Bronze plus 50% of the optional criteria
   Gold: Bronze plus 75% of the optional criteria
- http://www.epeat.net The EPEAT name and marks are registered trademarks of EPEAT Inc. 2012 47