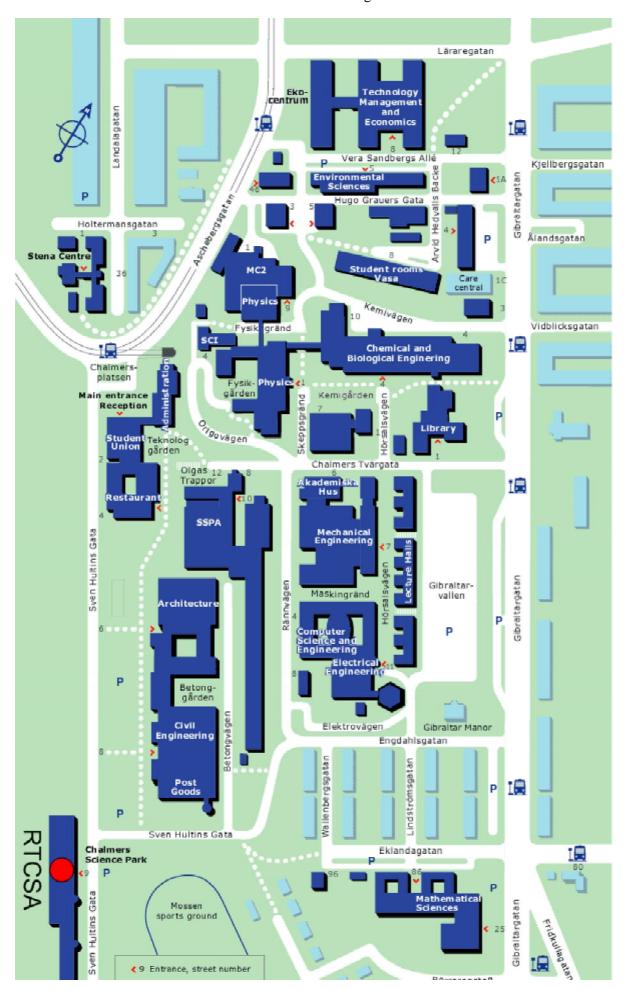

# **Directions to the Conference**

The conference will be held at <u>The Science Park Conference Center</u>, located at: Sven Hultins Gata 9.

Please follow these directions depending on where you stay:

#### **Hotel Gotiha Towers**

Take Eklandagatan, at the crossing of Skånegatan and Örgrytevägen, toward Chalmers (see map below for how to get to the conference location from Eklandagatan)

## Scandic Opalen and Hotel Lorensberg

Take Skånegatan and then Eklandagatan toward Chalmers (see map below for how to get to the conference location from Eklandagatan)

### Gothenburg's Hostel

Take Eklandagatan toward Chalmers (see map below for how to get to the conference location from Eklandagatan)